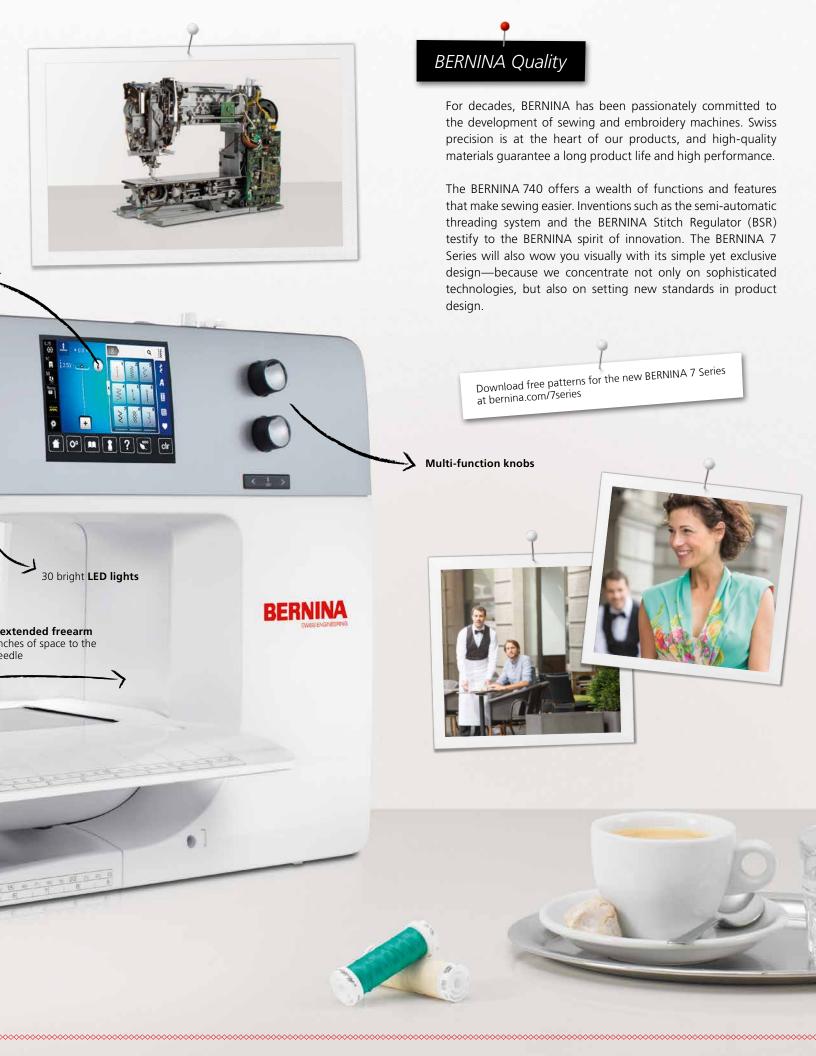

# Tips and Tricks

User-friendly features and intuitive navigation: the Sewing Consultant and built-in tutorials offer direct onscreen support and instant answers to your questions.

Color touch screen with memory function

Semi-automatic

threading

With the launch of the 7 Series, BERNINA introduced an absolute world's first, the BERNINA Hook, which uniquely combines the advantages of the two best hook technologies. This latest BERNINA innovation is patented.