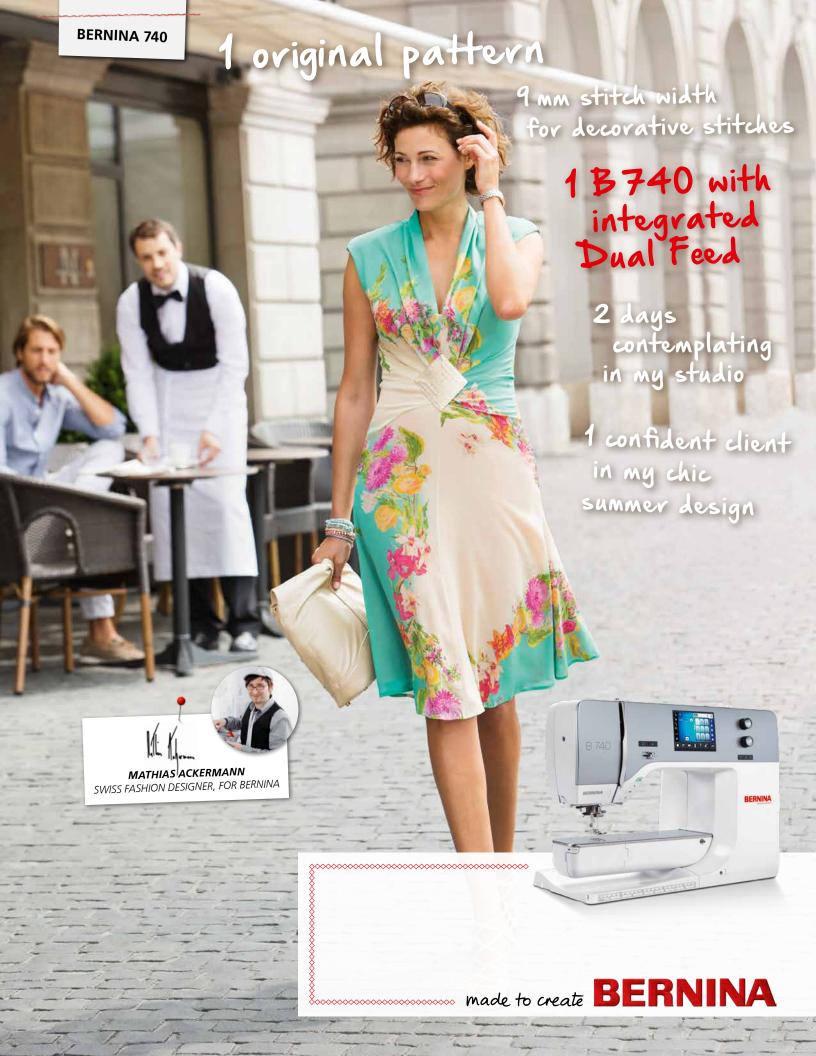

# "Working with a BERNINA has an inspirational effect on my designs."

Mathias Ackermann, Swiss Designer

Creating his first designs when he was still a child, Mathias Ackermann realized from an early age that he wanted to make his passion his career. As a tailor and fashion designer, he still sews all his designs himself. Since 1997, Ackermann has worked in his own couture studio in Büren an der Aare in Switzerland. The first shirt collection of his "Little Kingdom" label was presented in February 2006 in Zurich at Globus, an upscale department store with an exclusive range. In the same year, he was nominated for the Swiss Fashion Award. BERNINA is delighted to be able to work with this talented Swiss textile artist.

"I love working with the BERNINA 740, and not just because of its well-engineered technology. Features such as the threader and the BERNINA Stitch Regulator thrill me to bits. What's more, its versatility inspires me with new ideas, and its user-friendliness is simply brilliant. It also sews the finest fabrics, effortlessly."