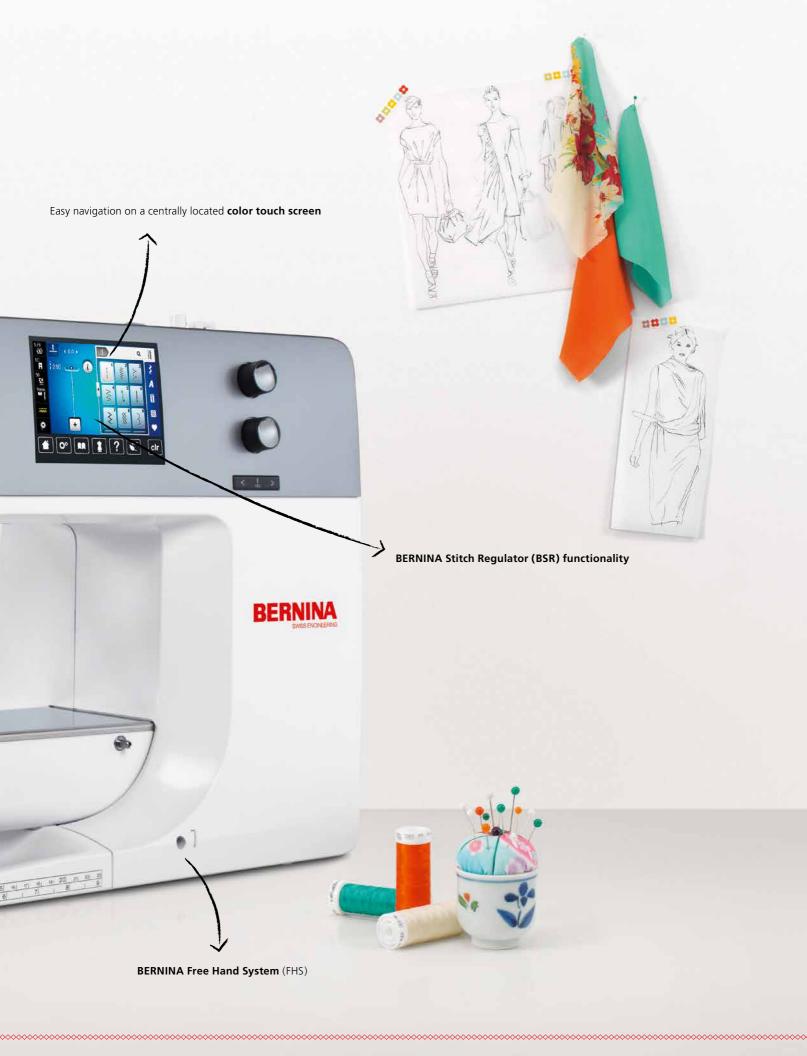

The BERNINA 7 Series boasts a meticulously engineered extended freearm with 10 inches of working space to the right of the needle. Not only does the B 740 provide plenty of room for large sewing projects; with its 9 mm stitch width, it's also ideally suited for beautiful decorative stitching. Small sewing jobs such as inserting zippers are completed flawlessly. And as your ambitions grow, the B 740 can be further upgraded with a wealth of optional accessories. For instance, add the BERNINA Stitch Regulator (BSR), which guarantees consistent stitches when free-motion sewing and quilting no matter how quickly you move the fabric.

# Tips and Tricks

User-friendly features and intuitive navigation: the Sewing Consultant and built-in tutorials offer direct onscreen support and instant answers to your questions.

Color touch screen with memory function