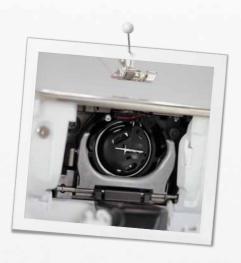

Semi-automatic

threading

With the launch of the 7 Series, BERNINA introduced an absolute world's first, the BERNINA Hook, which uniquely combines the advantages of the two best hook technologies. This latest BERNINA innovation is patented.

The heart of the BERNINA 7 Series features a novel, centrally placed driver, which allows the BERNINA Hook to run fast yet quietly. The BERNINA Hook sews high-precision stitches up to 9 mm in width with speeds up to 1,000 stitches per minute. The bobbin holds up to 70% more thread than standard bobbins allowing you to sew longer without interruption.

Finally, the BERNINA Hook is made of high-quality materials that allow the thread to run smoothly at consistent tension.

BERNINA—made to create.