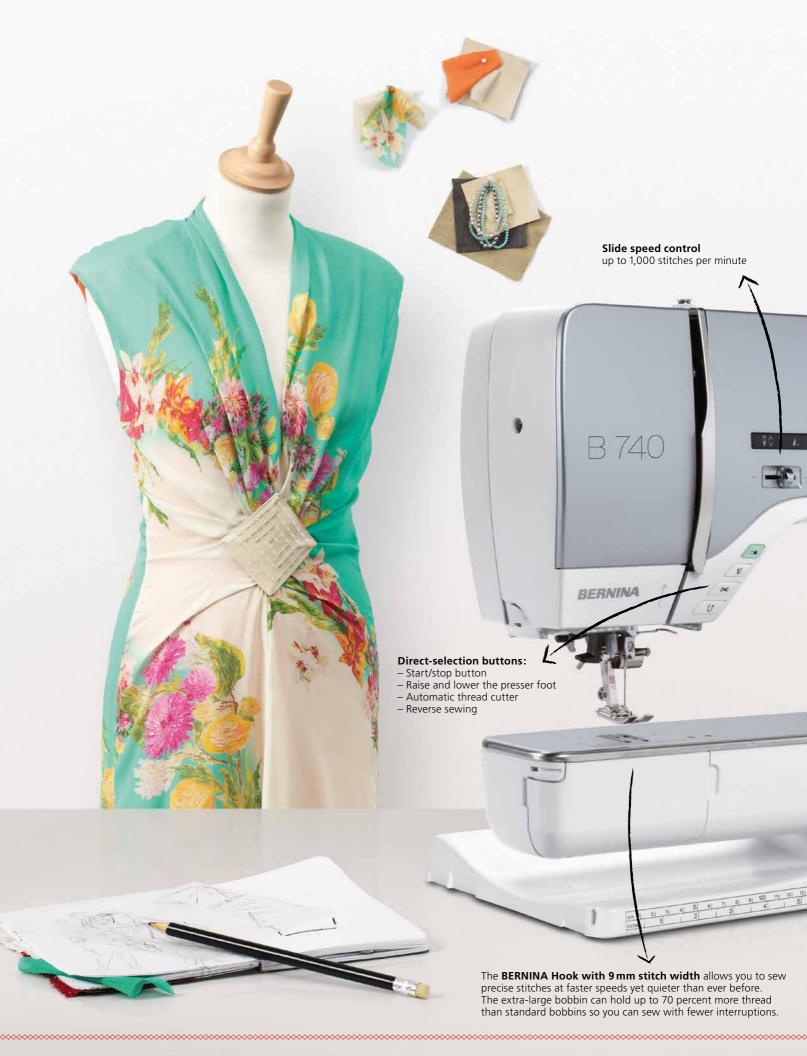

Semi-automatic

threading

With the launch of the 7 Series, BERNINA introduced an absolute world's first, the BERNINA Hook, which uniquely combines the advantages of the two best hook technologies. This latest BERNINA innovation is patented.

The heart of the BERNINA 7 Series features a novel, centrally placed driver, which allows the BERNINA Hook to run fast yet quietly. The BERNINA Hook sews high-precision stitches up to 9 mm in width with speeds up to 1,000 stitches per minute. The bobbin holds up to 70% more thread than standard bobbins allowing you to sew longer without interruption.