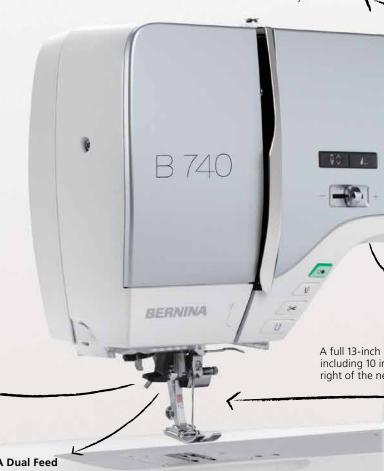

The BERNINA 7 Series boasts a meticulously engineered extended freearm with 10 inches of working space to the right of the needle. Not only does the B 740 provide plenty of room for large sewing projects; with its 9 mm stitch width, it's also ideally suited for beautiful decorative stitching. Small sewing jobs such as inserting zippers are completed flawlessly. And as your ambitions grow, the B 740 can be further upgraded with a wealth of optional accessories. For instance, add the BERNINA Stitch Regulator (BSR), which guarantees consistent stitches when free-motion sewing and quilting no matter how quickly you move the fabric.

## BERNINA Dual Feed

The innovative BERNINA Dual Feed tames hard-to-manage fabrics providing superb fabric feed and optimum visibility while sewing. Easy to engage when needed, the BERNINA Dual Feed tucks completely out of the way when it's not.